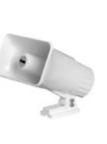

products

30 Watt 5" x 8" Dual Tone Alarm Siren (SA-15RP)

Our 5 inch x 8 inch electronic alarm siren is small and compact. The brackets can pivot up to 90 degrees. It features dual tone, warbling and steady sounds. It has 30 watt RMs with a sensitivity of 120 dB. The cable is concealed in the base. It is encased in weatherproof ABS plastic. It operates on a 6-12V DC.

## **Technical Specifications**

| Housing         | Weatherproof ABS plastic Cable Concealed in box |
|-----------------|-------------------------------------------------|
| Power           | 6-12V DC                                        |
| Power<br>Rating | 30 Watts                                        |
| Sensitivity     | 120 dB                                          |
| Size            | 5"(H) x 8"(W) x 9-1/2"(L)                       |